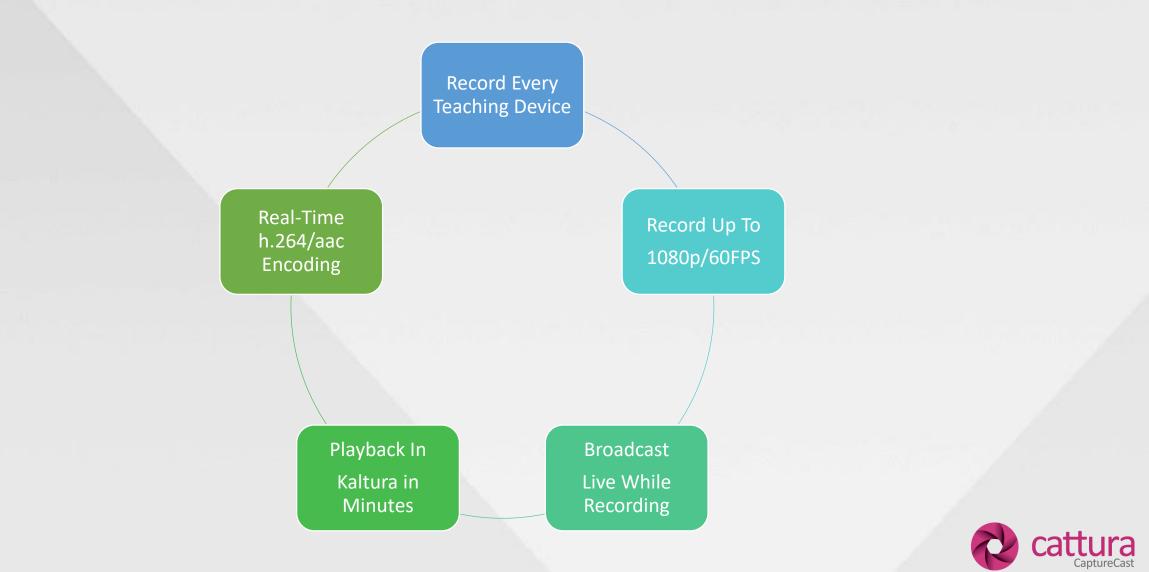

A/V confidence monitoring needs
- Users can be assigned to specific groups of recording devices
- Can be installed on a VM or low end server on premise



#### **Campus Wide Lecture Capture Management**



- Acts as a centralized management for every recorder on campus
- View every past, current, and upcoming scheduled recording
- Simple and quick tools to modify lecture capture schedule
- View and modify lecture recorder configurations and settings
- View hardware resources and events for each recorder
- View live recoding's to ease A/V confidence monitoring needs
- Users can be assigned to specific groups of capture devices
- Can be installed on a VM or low end server on premise



## **Core Highlights**

#### Advanced Scheduling & Smart Recording Work-Flows



# **Core Highlights**





## **Core Features**

Advanced Audio/Video Integration



### **Core Features**

Professional Services - More Than Just A Capture Box



## Thank You Email justin@catturavideo.com www.catturavideo.com