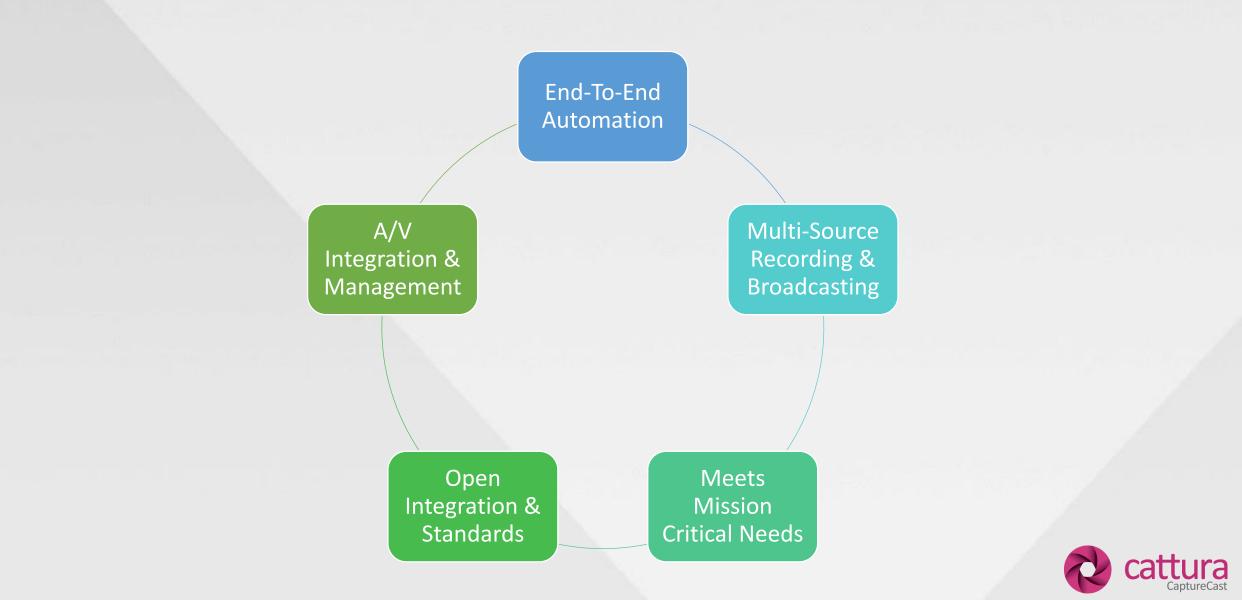

## **Lecture Capture Solutions**

**Justin McCutcheon** 

## Why Universities Choose Cattura



## **Overview Of Cattura Solutions**

CaptureCast Pro Hardware Recorders

- Rackmount 1u and 2 recording appliances
- Open hardware architecture, non-proprietary
- Record 2-6 inputs to capture entire classroom
- Mix and match SDI, HDMI, DVI Video inputs
- Record every source in 1080/60fps MP4
- H.264/aac real-time encoding







## **Quick Overview Of Cattura Solutions**

Build Your Own Recorder Lecture Capture Software



#### CaptureCast D-I-Y

- Repurpose computers or existing lecture recorders into a dedicated recording appliance
- Operates on Linux for robust and high performance lecture recording and streaming
- Same software features as our turnkey hardware, you just need maintain the hardware
- Compatible with Cattura's centralized scheduling & monitoring app
- Most affordable o