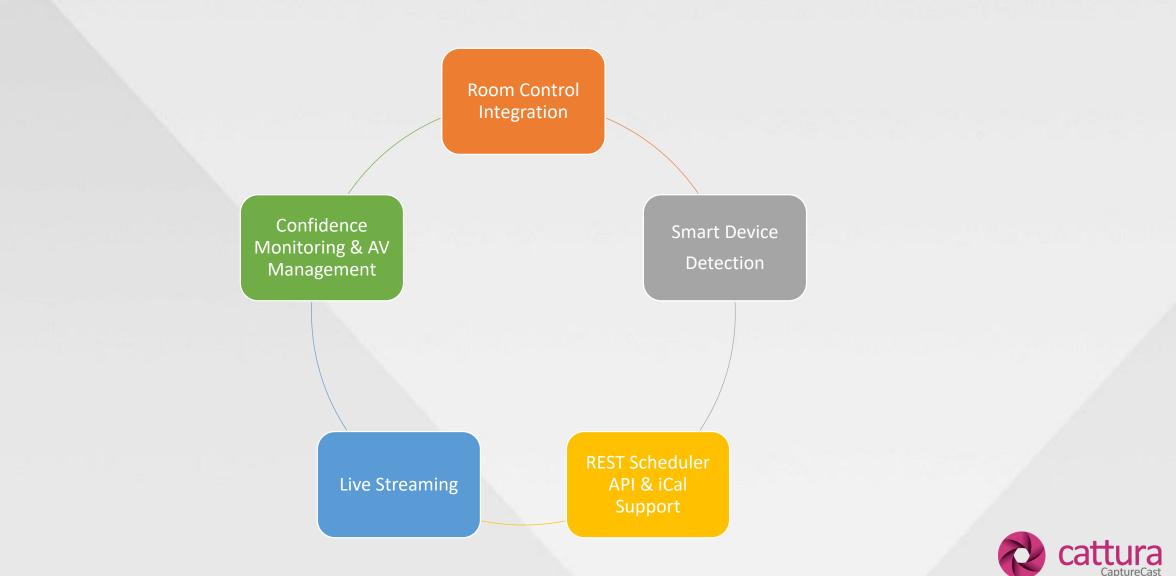

o specific groups of recording devices
- Can be installed on a VM or low end server on premise



#### **Campus Wide Lecture Capture Management**



- Acts as a centralized management for every recorder on campus
- View every past, current, and upcoming scheduled recording
- Simple and quick tools to modify lecture capture schedule
- View and modify lecture recorder configurations and settings
- View hardware resources and events for each recorder
- View live recoding's to ease A/V confidence monitoring needs
- Users can be assigned to specific groups of capture devices
- Can be installed on a VM or low end server on premise



## **Core Highlights**

#### Advanced Scheduling & Smart Recording Work-Flows



# **Core Highlights**





## **Core Features**

Advanced Audio/Video Integration



### **Core Features**

Professional Services - More Than Just A Capture Box



## Thank You Email justin@catturavideo.com www.catturavideo.com