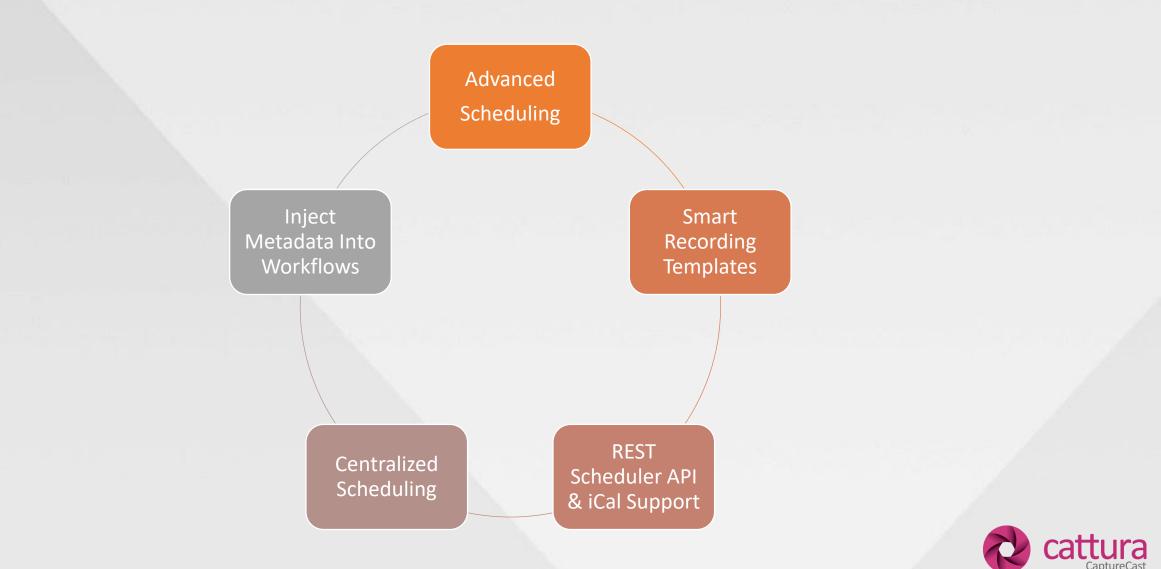

iew live recoding's to ease A/V confidence monitoring needs
- Users can be assigned to specific groups of recording devices
- Can be installed on a VM or low end server on premise



#### **Campus Wide Lecture Capture Management**



- Acts as a centralized management for every recorder on campus
- View every past, current, and upcoming scheduled recording
- Simple and quick tools to modify lecture capture schedule
- View and modify lecture recorder configurations and settings
- View hardware resources and events for each recorder
- View live recoding's to ease A/V confidence monitoring needs
- Users can be assigned to specific groups of capture devices
- Can be installed on a VM or low end server on premise



## **Core Highlights**

#### Advanced Scheduling & Smart Recording Work-Flows



# **Core Highlights**





## **Core Features**

Advanced Audio/Video Integration



### **Core Features**

Professional Services - More Than Just A Capture Box



## Thank You Email justin@catturavideo.com www.catturavideo.com