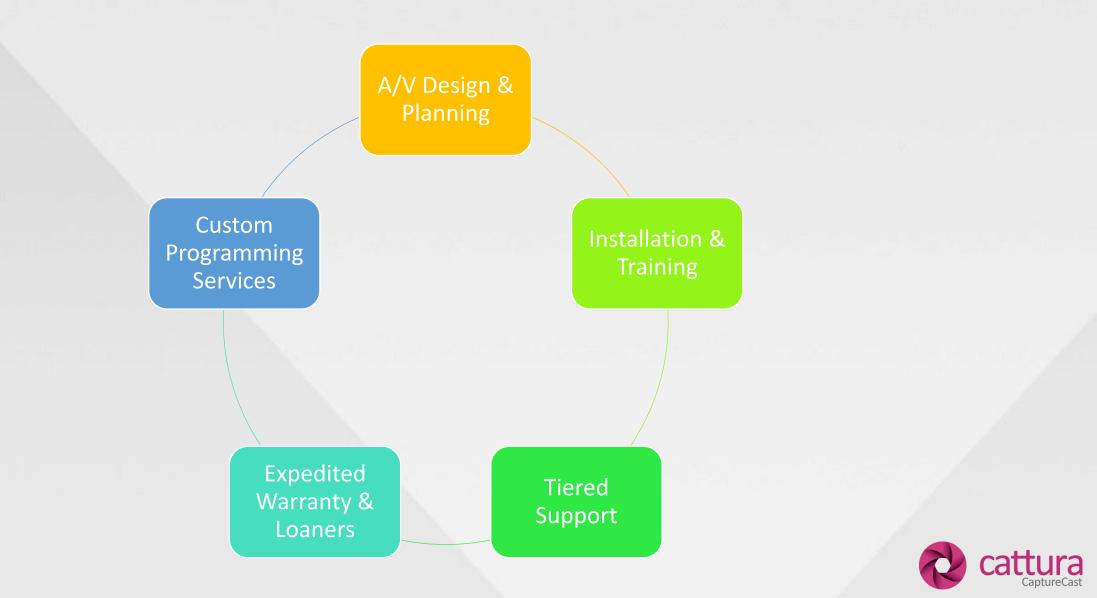

rver on premise



#### **Campus Wide Lecture Capture Management**



- Acts as a centralized management for every recorder on campus
- View every past, current, and upcoming scheduled recording
- Simple and quick tools to modify lecture capture schedule
- View and modify lecture recorder configurations and settings
- View hardware resources and events for each recorder
- View live recoding's to ease A/V confidence monitoring needs
- Users can be assigned to specific groups of capture devices
- Can be installed on a VM or low end server on premise



## **Core Highlights**

#### Advanced Scheduling & Smart Recording Work-Flows



# **Core Highlights**





## **Core Features**

Advanced Audio/Video Integration



### **Core Features**

Professional Services - More Than Just A Capture Box



## Thank You Email justin@catturavideo.com www.catturavideo.com